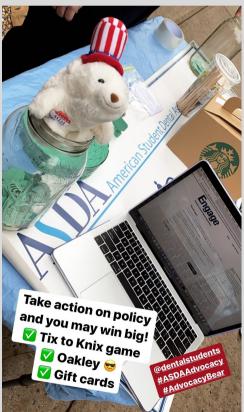

NEW! Instagram Scavenger Hunt for Molar Bear where students would have to run to find Molar Bear and post pictures of themselves in order to increase followers and page engagement (prizes included tickets to the Knicks game and a set of Figs scrubs)

NEW! Wellness potluck in Haven Plaza (a new outdoor space) during

NEW! Instagram Scavenger Hunt for Molar Bear where students would have to run to find Molar Bear and post pictures of themselves in order to increase followers and page engagement (prizes included tickets to the Knicks game and a set of Figs scrubs)

NEW! Advocacy at the Farmer's Market (gave away coffee and raffled away prizes if they contacted their representatives as part of the ADPAC Engage Drive)

NEW! Introduced 3 acts to dental students (Dental Health Act, ELSA (Ensuring Lasting Smiles Act), and REDI (Residency Education Deferred Interest Act))