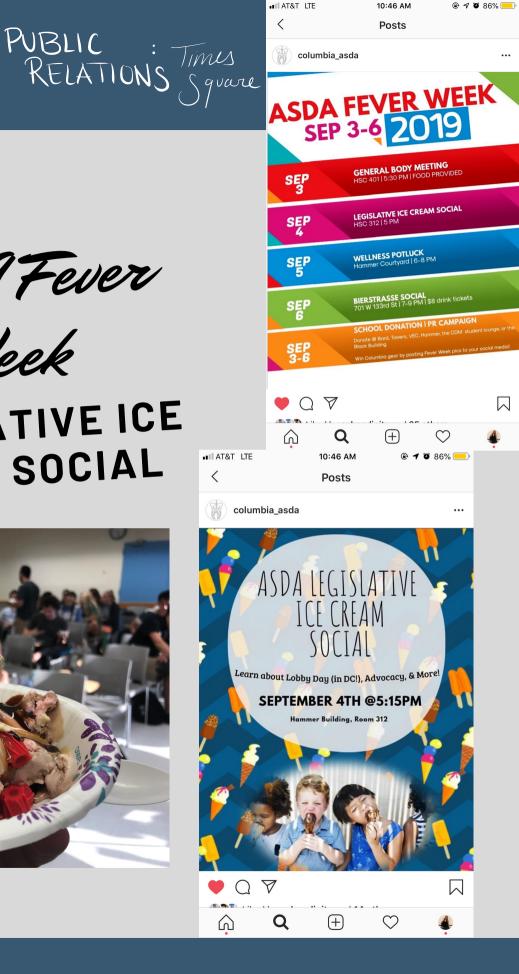

IMPROVED! Ice cream social during Fever Week to introduce students early on to learn about Lobby Day and how to get involved with ASDA advocacy

IMPROVED! Lunch & Learn with Dr. Edelstein (previous Congress aide) to learn about dental policy on a national level and how to get initiatives passed

## LEGISLATIVE ICE CREAM SOCIAL

Q

 $\widehat{\Box}$ 

(+)

 $\bigcirc$ 

RELATIONS Sque

PUBLIC