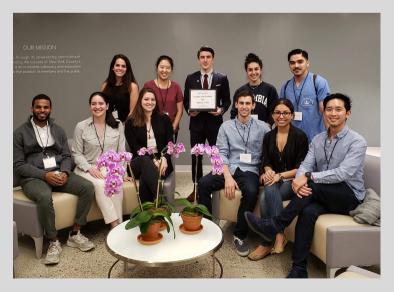

### MENTORSHIP: Upper East Side

A unique benefit of our local chapter membership has been a mentorship committee that hosts class overviews, exam reviews, and advice for boards. This mentorship has benefited countless students navigating the difficult medical curriculum taken during the first two years at Columbia. We are proud to have installed a new pre-clinical branch on top of a didactic branch to provide more assistance to students as they transition from the didactic years to the clinical ones.

### Mentorship (Upper East Side)

• 17 Mentorship Overview