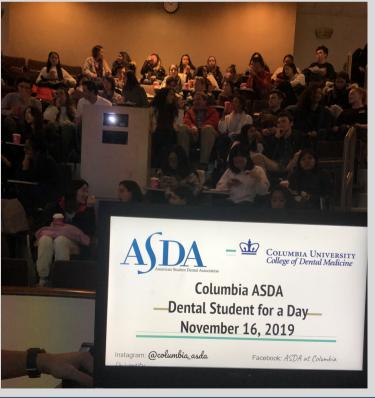

IMPROVED! Continued the relationship with CAPS (Columbia Association of Predental Students) to help them with their application process and journey to dental school

IMPROVED! Discussed the benefits of pre-dental ASDA membership during the annual Dental Student for a Day programming

NEW! Posted an Instagram campaign about the benefits of organized dentistry, encouraging pre-dental students to joining their own pre-dental ASDA chapters

IMPROVED! Dental Student for a Day stimulates the life of a dental student and what to expect once a student matriculates

Organizes a Pre-dental Day or workshops for predentals on getting into dental school and hands-on activities

NEW! One-on-one mock interviews during Dental Student for a Day workshop programming for feedback on interpersonal schools and interviewing to the best extent

NEW! Personal statement guidance during Dental Student for a Day for providing feedback on what comprises an engaging personal statement

IMPROVED! Dental Student for a Day sported close to 30 volunteers and over 80 pre-dentals as participants