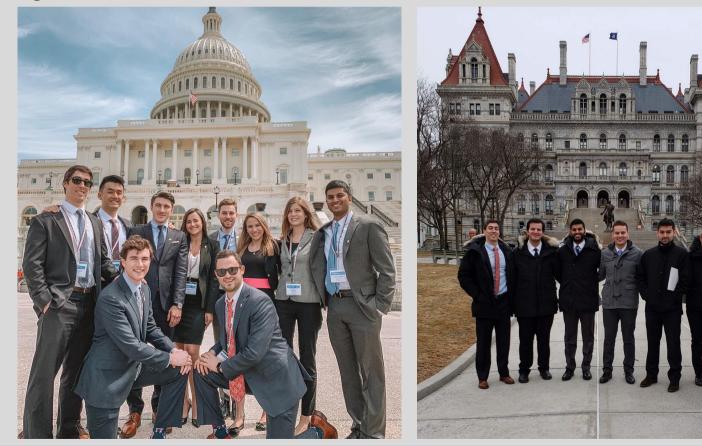

IMPROVED! 11 students attended Lobby Day in Washington DC

IMPROVED! 9 students attended State Lobby Day in Albany, NY

NEW! Columbia ASDA was awarded a special Event Grant from the Council on Advocacy

IMPROVED! Visited New York's capital to lobby for the protection of the scope of practice of dentistry in NY state to advocate for important issues such as removing confusion around the terminology "certified" dental assistants, granting patients the right to choose a direct insurance payment to doctors out of their network, and continue funding for NYSDA Charitable Grant Program