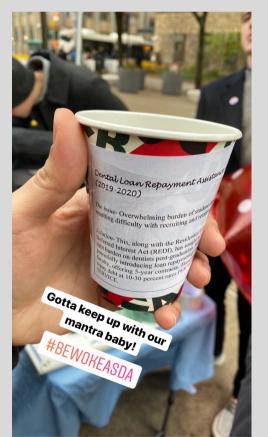

NEW! Instagram "stories" feature is utilized at least once/day to

NEW! Instagram #BeWokeASDA utilized once per day during the

NEW! #BeWokeASDA Advocacy Video is an informational segment (5 minutes) which follows several students around to inform others about oral health advocacy initiatives in a creative way--close to 200 views on Youtube (won the National Molar Bear Video Competition)

**NEW!** #BeWokeASDA Advocacy Video is an informational segment (5 minutes) which follows several students around to inform others about oral health advocacy initiatives in a creative way

NEW! Aforementioned #BeWokeASDA Advocacy Video was selected to be the winner of the National Molar Bear Video Competition

**NEW!** Informs members about current important issues facing the dental profession by instagram posts #BeWokeASDA during Advocacy Month

**NEW!** Advocacy Week Lunch & Learn hosted Dr. Chelsea Fosse who spoke on how dentists can advocate for patients with disabilities