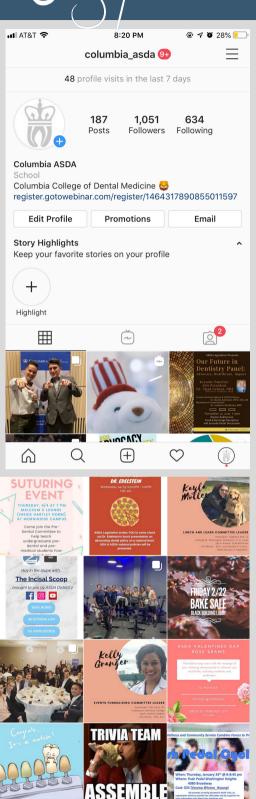

Uses the following communication vehicles: class announcements, newsletter, bulletin boards, email, website, social media, etc.

NEW! Instagram statistics have increased (Total likes: ~95 likes/post, Total posts: 187, Total followers: 1,049 (and counting!))

NEW! Instagram "stories" feature is utilized at least once/day to

NEW! Instagram #BeWokeASDA utilized once per day during the

NEW! #BeWokeASDA Advocacy Video is an informational segment (5 minutes) which follows several students around to inform others about oral health advocacy initiatives in a creative way--close to 200 views on Youtube (won the National Molar Bear Video Competition)