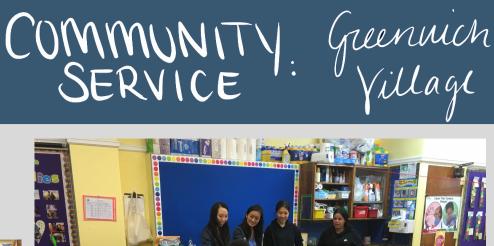

### Community Service (Greenwich Village)

- 29 Community Service Overview
- 30 Community Service OHI
- 31 Community Service Donation Drives
- 32 Day of Service

### COMMUNITY SERVICE: Greenwich Village

Giving back to the community this year began strong with nearly one hundred-fifty students participating and seeing over six hundred children in Give Kids a Smile. Throughout the year our community service chairs organized volunteers to staff community health fairs, give OHI to seniors through ElderSmile, provide free pediatric care on the dental van, and distribute food in partnership with City Meals on Wheels. A collection was done during the winter holidays to provide school supplies for children in foster care.

COMMUNIT Greenwich Village **COLUMBIA** 

### *Promotes unity, awareness and lifelong involvement in community service*

**DENTAL ASDA** 

NEW! Award given for the highest engagement in the annual Columbia Day of Service

**NEW!** Collected donations through a Back to School Drive which benefitted Cayuga Centers, a local nonprofit that provides foster care service for unaccompanied minor children