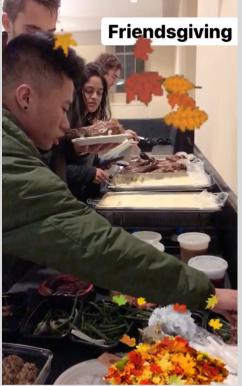

NEW! Thanksgiving "Friendsgiving" between the D1 and D2 classes to promote camaraderie (emotional + occupational)

NEW! Halloween Candy Gram Fundraiser where students could pay to send Candy Grams to fellow students or faculty/staff (emotional + occupational)

**NEW!** Wellness Potluck in Haven Plaza where members brought their favorite healthy dish or side dish and shared a tasty meal with their fellow dental students outside after class/clinic

NEW! Thanksgiving "Friendsgiving" between the D1 and D2 classes to promote camaraderie