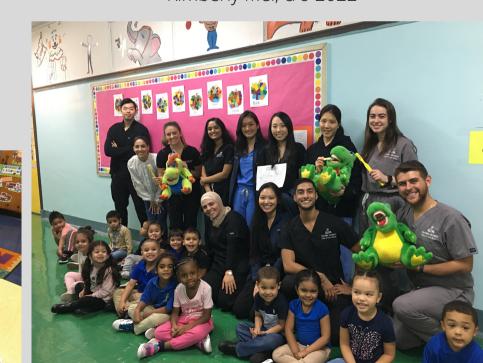

### COMMUNITY SERVICE: Greenwich Village

Giving back to the community this year began strong with nearly one hundred-fifty students participating and seeing over six hundred children in Give Kids a Smile. Throughout the year our community service chairs organized volunteers to staff community health fairs, give OHI to seniors through ElderSmile, provide free pediatric care on the dental van, and distribute food in partnership with City Meals on Wheels. A collection was done during the winter holidays to provide school supplies for children in foster care.

NEW! Community Service oral health instruction (OHI) at local schools increase Columbia ASDA's presence in the community to (approximately 10 students have the opportunity to attend each event) NEW! Created new executive committee positions & co-chair positions to increase the opportunities for leadership (the entire board has close remind the followers of current ASDA initiatives to 70 students involved)

IMPROVED! Reach Out & Read gives students the opportunity to interact with pediatric patients in the dental clinic

IMPROVED! Give Kids a Smile participation had 146 students and saw 657 kids

IMPROVED! Partnership with City Meals on Wheels for students to help deliver nutritious meals to homebound elderly

IMPROVED! Give Kids a Smile participation had 146 students and saw 657 kids