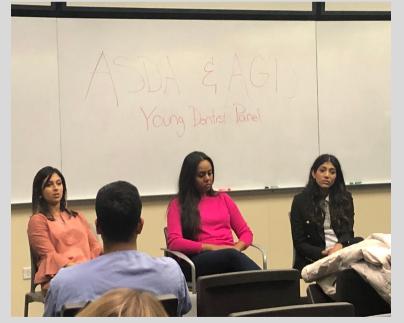

### Advocacy (Central Park)

- 33 Advocacy Overview & Trips
- 34 Advocacy Week: Molar Bear Scavenger Hunt
- 35 Advocacy Week: Farmer's Market
- 36-39 Advocacy Week: #BeWokeASDA
- 40-41 Advocacy Week: Future in Dentistry Panel

### **ADVOCACY: Central Park**

Our legislative committee stepped up its game a big way being awarded the national ASDA advocacy grassroots event grant as well as being selected as the winner of the Molar Bear video challenge. Initiatives this year included a social media campaign during advocacy month using the hashtag #BeWokeASDA. Committee members took turns posting Instagram stories every day on current dental advocacy issues. November concluded with our advocacy committee working in partnership with our school administration to host ADA President Dr. Gehani along with other distinguished speakers in a Q&A panel.

**NEW!** Hosted ADA President Dr. Chad P. Gehani for a Future of Dentistry event where the following topics were discussed: hot topics in dentistry, where the career is headed, how the 2020 election may shape us, and how we can advocate for political change as students