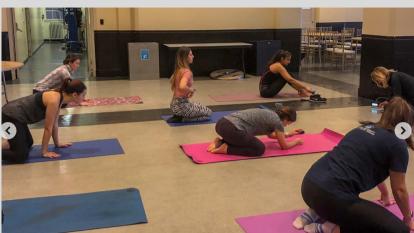

### WELLNESS: Coney Island

Our wellness committee has always been a strength. The committee this year organized kayaking on the Hudson River, cycling, and cardio kickboxing to name a few events. There was a renewed focus on mental wellness and a new gratitude card writing campaign during the Thanksgiving holiday. A wellness potluck was hosted with members bringing their healthiest and tastiest homemade dishes.

NEW! Wellness Gratuity Challenge for students to write handwritten notes to both students and faculty whom they are thankful for; over 200 cards were sent (emotional + occupational)

NEW! Kickboxing Class Excursion where members could learn the sport of kickboxing for free (physical + intellectual)

*Promotes wellness content and opportunities throughout the year, including during ASDA Wellness Month in September* 

**NEW!** Wellness Gratuity Challenge for students to write handwritten notes to both students and faculty whom they are thankful for; over 200 cards were sent

**NEW!** Wellness Gratuity Challenge was heavily advertised by both students and faculty to show the importance that is placed on Wellness

NEW! Approximately 1 wellness-related Instagram post was posted per month as well as ~1 Instagram story/week