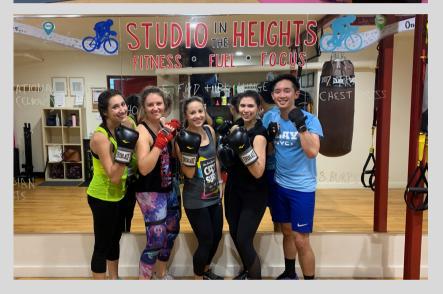

### WELLNESS: Coney Island

Our wellness committee has always been a strength. The committee this year organized kayaking on the Hudson River, cycling, and cardio kickboxing to name a few events. There was a renewed focus on mental wellness and a new gratitude card writing campaign during the Thanksgiving holiday. A wellness potluck was hosted with members bringing their healthiest and tastiest homemade dishes.

NEW! Wellness Gratuity Challenge for students to write handwritten notes to both students and faculty whom they are thankful for; over 200 cards were sent (emotional + occupational)

NEW! Kickboxing Class Excursion where members could learn the sport of kickboxing for free (physical + intellectual)

NEW! Halloween Candy Gram Fundraiser where students could pay to send Candy Grams to fellow students or faculty/staff

NEW! Kickboxing Class Excursion where members could learn the sport of kickboxing for free