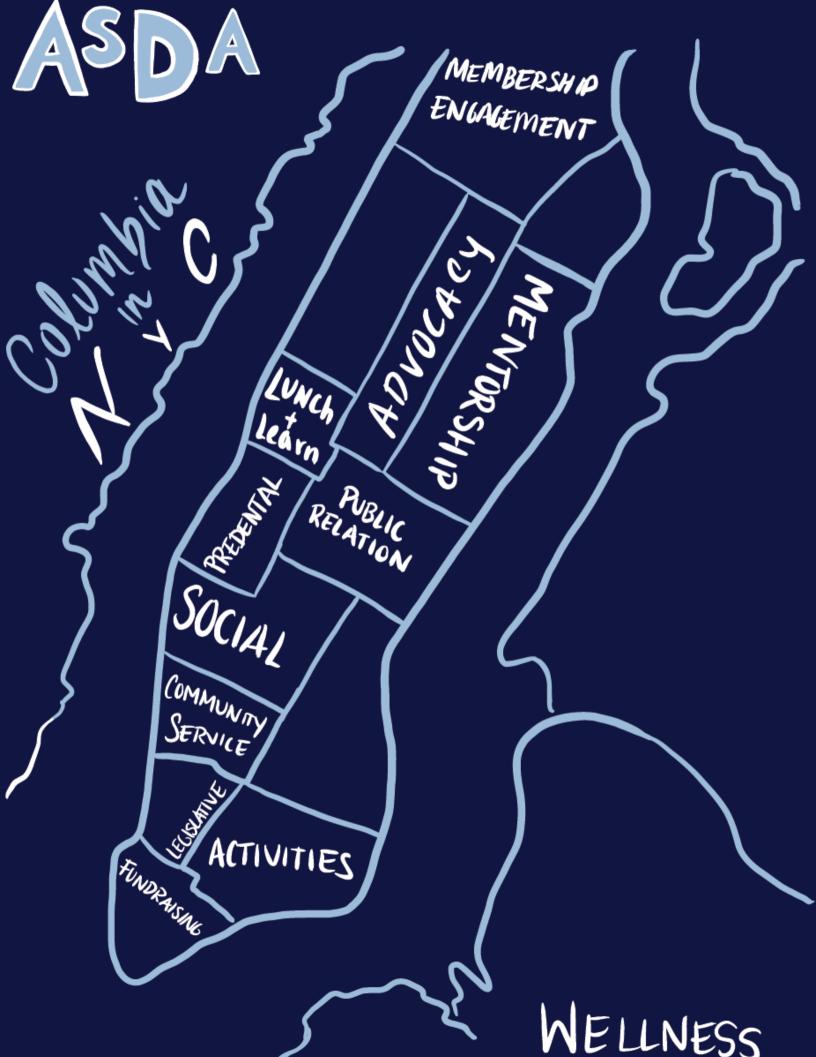

New York City is the concrete jungle where dreams are made of. Join us for a stroll through the neighborhoods of New York as we show you Columbia ASDA.

### LET'S TAKE A WALK THROUGH NEW YORK CITY TO FIND OUT!