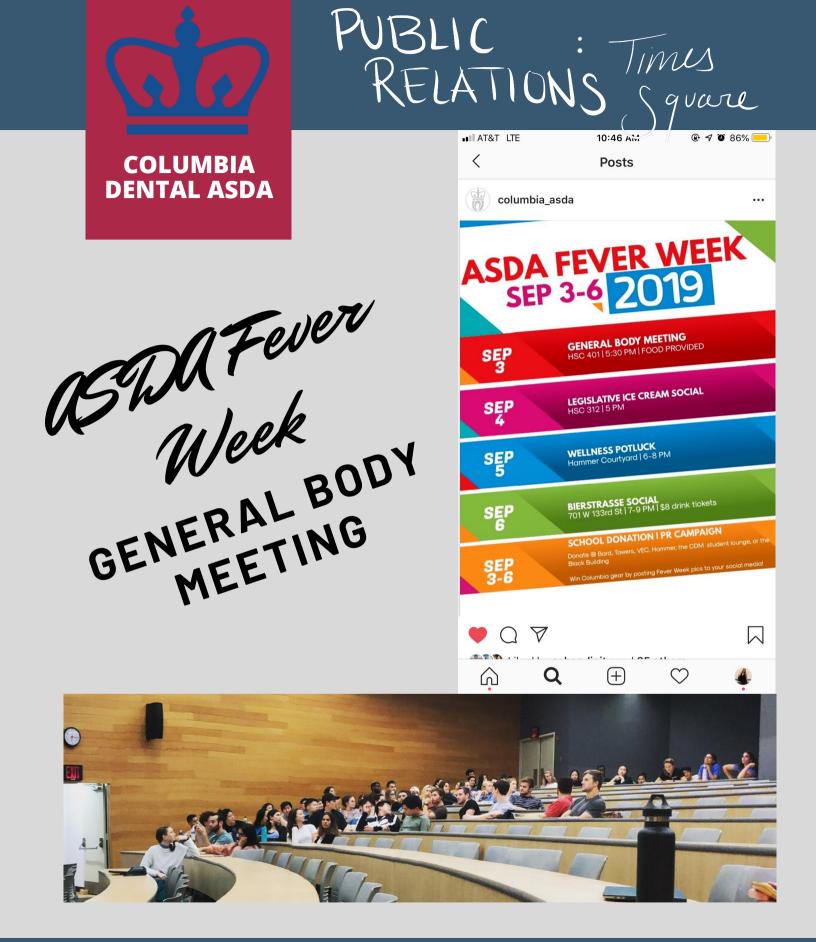

Maxillary Canines 6 &11 - Colleen Proietto and Renee Eisenberg

PUBLIC : Times RELATIONS Square

The Public Relations Committee highlights the unique members, professors, events, and opportunities at CDM. In doing so, the committee strives to keep everyone in the know of what is happening on campus in order to facilitate and increase student involvement. Additionally, the committee launches several social media campaigns, such as #BeWokeASDA, to increase members' awareness of topics that are impacting students and their future as professionals. Ultimately, the Public Relations Committee aims to create a more united and powerful community at Columbia College of Dental Medicine.

## LEGISLATIVE ICE CREAM SOCIAL

Q

 $\widehat{\Box}$ 

(+)

 $\bigcirc$ 

RELATIONS Sque

PUBLIC