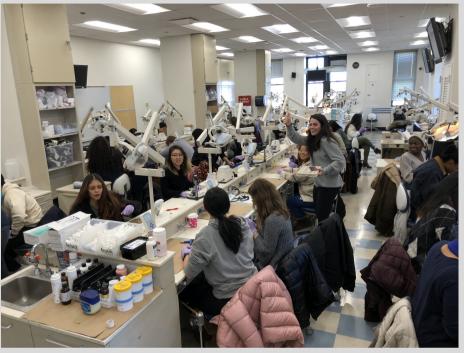

NEW! Personal statement guidance during Dental Student for a Day for providing feedback on what comprises an engaging personal statement

IMPROVED! Dental Student for a Day sported close to 30 volunteers and over 80 pre-dentals as participants

IMPROVED! Students toured the Gross Anatomy Lab and were taught the anatomy of the heart, lungs, kidney, liver, spleen

IMPROVED! Students saw the pre-clinical setting and had the opportunity to fill composite and amalgam restorations. Over 200 Class I and II restorations were collected from students for the predentals to fill

IMPROVED! Columbia ASDA volunteered to participate and help out in NYU's Predental Day

IMPROVED! Dental students helped pre-dentals take impressions, perform amalgam fillings, and sat on a panel of how to get into dental school