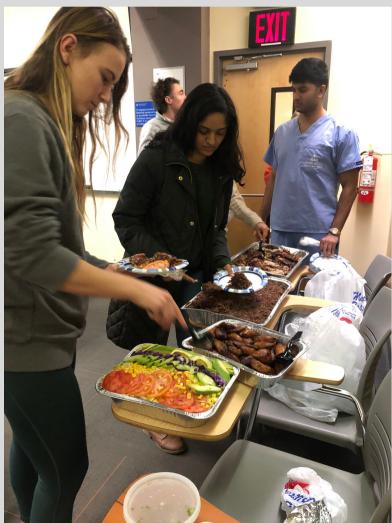

### COMMUNITY SERVICE: Greenwich Village

Giving back to the community this year began strong with nearly one hundred-fifty students participating and seeing over six hundred children in Give Kids a Smile. Throughout the year our community service chairs organized volunteers to staff community health fairs, give OHI to seniors through ElderSmile, provide free pediatric care on the dental van, and distribute food in partnership with City Meals on Wheels. A collection was done during the winter holidays to provide school supplies for children in foster care.

IMPROVED! Reach Out & Read gives students the opportunity to interact with pediatric patients in the dental clinic

IMPROVED! Give Kids a Smile participation had 146 students and saw 657 kids

IMPROVED! Partnership with City Meals on Wheels for students to help deliver nutritious meals to homebound elderly

IMPROVED! Give Kids a Smile participation had 146 students and saw 657 kids