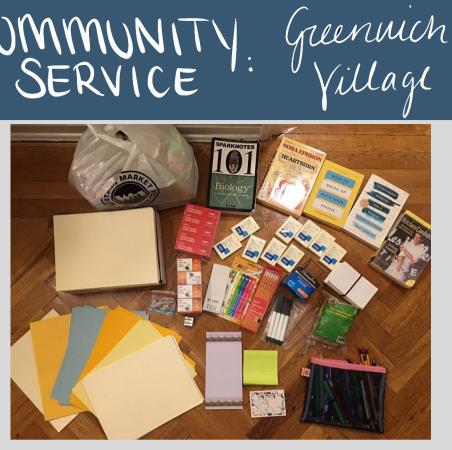

### Community Service (Greenwich Village)

- 29 Community Service Overview
- 30 Community Service OHI
- 31 Community Service Donation Drives
- 32 Day of Service

### COMMUNITY SERVICE: Greenwich Village

Giving back to the community this year began strong with nearly one hundred-fifty students participating and seeing over six hundred children in Give Kids a Smile. Throughout the year our community service chairs organized volunteers to staff community health fairs, give OHI to seniors through ElderSmile, provide free pediatric care on the dental van, and distribute food in partnership with City Meals on Wheels. A collection was done during the winter holidays to provide school supplies for children in foster care.

### *Promotes unity, awareness and lifelong involvement in community service*

**DENTAL ASDA** 

NEW! Award given for the highest engagement in the annual Columbia Day of Service

**NEW!** Collected donations through a Back to School Drive which benefitted Cayuga Centers, a local nonprofit that provides foster care service for unaccompanied minor children

### Increases awareness of underserved populations

NEW! Collected donations through a Back to School Drive which benefitted Cayuga Centers, a local nonprofit that provides foster care service for unaccompanied minor children