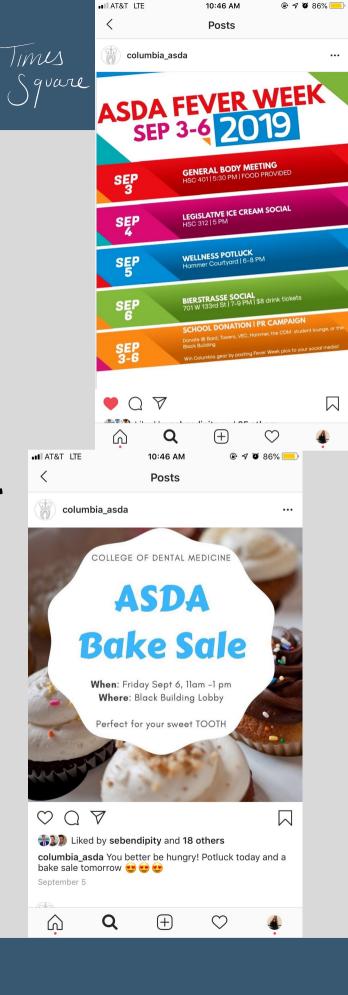

Maxillary Canines 6 &11 - Colleen Proietto and Renee Eisenberg

PUBLIC : Times RELATIONS Square

The Public Relations Committee highlights the unique members, professors, events, and opportunities at CDM. In doing so, the committee strives to keep everyone in the know of what is happening on campus in order to facilitate and increase student involvement. Additionally, the committee launches several social media campaigns, such as #BeWokeASDA, to increase members' awareness of topics that are impacting students and their future as professionals. Ultimately, the Public Relations Committee aims to create a more united and powerful community at Columbia College of Dental Medicine.

## LEGISLATIVE ICE CREAM SOCIAL

Q

 $\widehat{\Box}$ 

(+)

 $\bigcirc$ 

RELATIONS Sque

PUBLIC