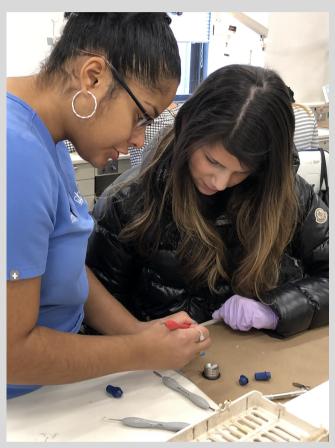

Organizes a Pre-dental Day or workshops for predentals on getting into dental school and hands-on activities

NEW! One-on-one mock interviews during Dental Student for a Day workshop programming for feedback on interpersonal schools and interviewing to the best extent

NEW! Personal statement guidance during Dental Student for a Day for providing feedback on what comprises an engaging personal statement

IMPROVED! Dental Student for a Day sported close to 30 volunteers and over 80 pre-dentals as participants

IMPROVED! Students toured the Gross Anatomy Lab and were taught the anatomy of the heart, lungs, kidney, liver, spleen

IMPROVED! Students saw the pre-clinical setting and had the opportunity to fill composite and amalgam restorations. Over 200 Class I and II restorations were collected from students for the predentals to fill

IMPROVED! Columbia ASDA volunteered to participate and help out in NYU's Predental Day

IMPROVED! Dental students helped pre-dentals take impressions, perform amalgam fillings, and sat on a panel of how to get into dental school