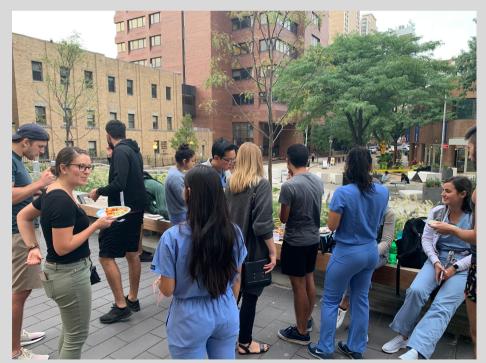

The Social Committee at Columbia prides itself on putting together social events for the entire Columbia Dental community. We provide a getaway for students to come together in a place outside of the classroom and give them an opportunity to relax and have fun. We also work hand in hand with the other ASDA committees to promote maximum attendance at all events. The dedication that goes into planning our events ensures our CDM family the best experience during dental school.

# SOCIAL: Chelsia

"I really appreciate that ASDA gives us the opportunity to have fun outside of the classroom" -Dani Stanbouly c/o 2023

Whatta Clown - Clay Sheffield

Clue Board game characters: 1 murder, 6 suspects - Isa Rodriguez, Caroline Greco, Eileen Zheng, Chelsea Markus, Lotte Martin, Maddie Auvinen