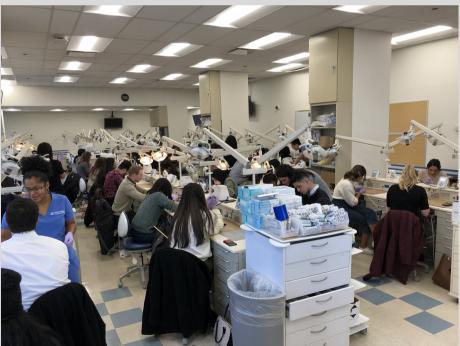

NEW! Personal statement guidance during Dental Student for a Day for providing feedback on what comprises an engaging personal statement

IMPROVED! Dental Student for a Day sported close to 30 volunteers and over 80 pre-dentals as participants

IMPROVED! Students toured the Gross Anatomy Lab and were taught the anatomy of the heart, lungs, kidney, liver, spleen

IMPROVED! Students saw the pre-clinical setting and had the opportunity to fill composite and amalgam restorations. Over 200 Class I and II restorations were collected from students for the predentals to fill

IMPROVED! Columbia ASDA volunteered to participate and help out in NYU's Predental Day

IMPROVED! Dental students helped pre-dentals take impressions, perform amalgam fillings, and sat on a panel of how to get into dental school