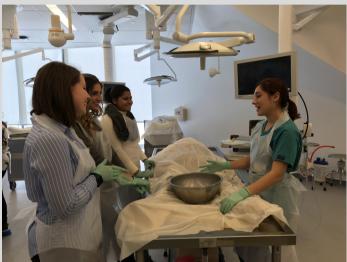

IMPROVED! Students toured the Gross Anatomy Lab and were taught the anatomy of the heart, lungs, kidney, liver, spleen

IMPROVED! Students saw the pre-clinical setting and had the opportunity to fill composite and amalgam restorations. Over 200 Class I and II restorations were collected from students for the predentals to fill

IMPROVED! Columbia ASDA volunteered to participate and help out in NYU's Predental Day

IMPROVED! Dental students helped pre-dentals take impressions, perform amalgam fillings, and sat on a panel of how to get into dental school