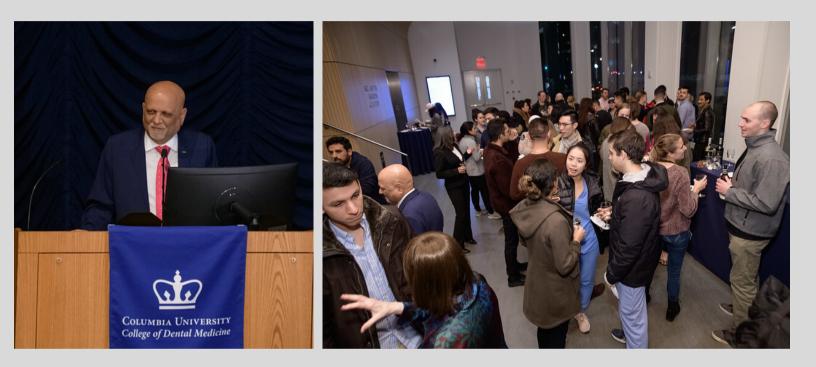

### **ADVOCACY: Central Park**

Our legislative committee stepped up its game a big way being awarded the national ASDA advocacy grassroots event grant as well as being selected as the winner of the Molar Bear video challenge. Initiatives this year included a social media campaign during advocacy month using the hashtag #BeWokeASDA. Committee members took turns posting Instagram stories every day on current dental advocacy issues. November concluded with our advocacy committee working in partnership with our school administration to host ADA President Dr. Gehani along with other distinguished speakers in a Q&A panel.

**NEW!** Hosted ADA President Dr. Chad P. Gehani for a Future of Dentistry event where the following topics were discussed: hot topics in dentistry, where the career is headed, how the 2020 election may shape us, and how we can advocate for political change as students