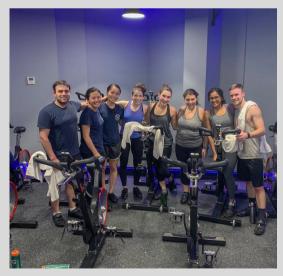

# WELLNESS : physical

Coney Island

"The ASDA Wellness Committee is able to find both local and off-campus opportunities for us to get moving!" -Racheal Long, c/o 2022

IMPROVED! Hosted a Push Pedal cycling class where members attended a biking class while benefiting Smile Train, an organization aimed at providing free cleft palate and lip surgeries (physical + emotional)

IMPROVED! Combined social/wellness initiatives by hosting a Push of different specialties specifics about their programs Pedal event, kayaking event & a kickboxing event