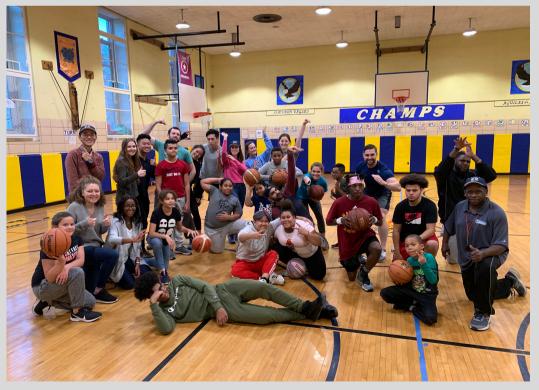

### WELLNESS: Coney Island

Our wellness committee has always been a strength. The committee this year organized kayaking on the Hudson River, cycling, and cardio kickboxing to name a few events. There was a renewed focus on mental wellness and a new gratitude card writing campaign during the Thanksgiving holiday. A wellness potluck was hosted with members bringing their healthiest and tastiest homemade dishes.

# WELLNESS:

Coney Island

Physical, Intellectual, Environmental, Occupational, Emotional

The Wellness committee has been making an effort to engage in all areas of wellness. From our kickboxing event for physical wellness, to our gratitude challenge for emotional wellness, and our evening kayaking on the NY waterways for environmental wellness, we have tried to engage members with many different interests so that our students can experience wellness in

different aspects of their lives.