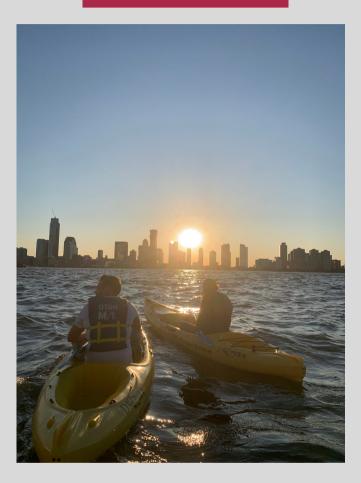

### WELLNESS: Coney Island

Our wellness committee has always been a strength. The committee this year organized kayaking on the Hudson River, cycling, and cardio kickboxing to name a few events. There was a renewed focus on mental wellness and a new gratitude card writing campaign during the Thanksgiving holiday. A wellness potluck was hosted with members bringing their healthiest and tastiest homemade dishes.

# WELLNESS:

Coney Island

Physical, Intellectual, Environmental, Occupational, Emotional

The Wellness committee has been making an effort to engage in all areas of wellness. From our kickboxing event for physical wellness, to our gratitude challenge for emotional wellness, and our evening kayaking on the NY waterways for environmental wellness, we have tried to engage members with many different interests so that our students can experience wellness in

# WELLNESS: Coner environmental Island

"The kayaking event is my favorite because I get to leave campus and do something with friends that's both exercise AND fun" -Ali Lemkuil, c/o 2022