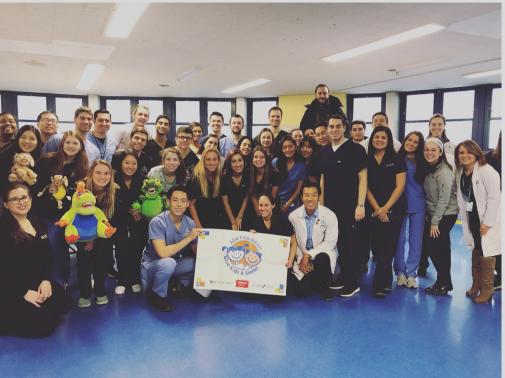

### COMMUNITY SERVICE: Greenwich Village

Giving back to the community this year began strong with nearly one hundred-fifty students participating and seeing over six hundred children in Give Kids a Smile. Throughout the year our community service chairs organized volunteers to staff community health fairs, give OHI to seniors through ElderSmile, provide free pediatric care on the dental van, and distribute food in partnership with City Meals on Wheels. A collection was done during the winter holidays to provide school supplies for children in foster care.

IMPROVED! Reach Out & Read gives students the opportunity to interact with pediatric patients in the dental clinic

IMPROVED! Give Kids a Smile participation had 146 students and saw 657 kids

IMPROVED! Partnership with City Meals on Wheels for students to help deliver nutritious meals to homebound elderly

IMPROVED! Give Kids a Smile participation had 146 students and saw 657 kids