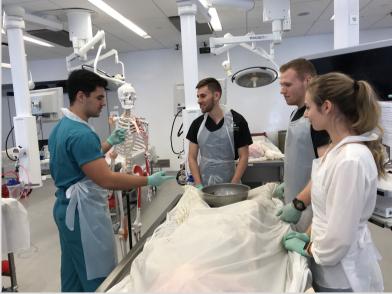

IMPROVED! Students toured the Gross Anatomy Lab and were taught the anatomy of the heart, lungs, kidney, liver, spleen

IMPROVED! Students saw the pre-clinical setting and had the opportunity to fill composite and amalgam restorations. Over 200 Class I and II restorations were collected from students for the predentals to fill

IMPROVED! Columbia ASDA volunteered to participate and help out in NYU's Predental Day

IMPROVED! Dental students helped pre-dentals take impressions, perform amalgam fillings, and sat on a panel of how to get into dental school