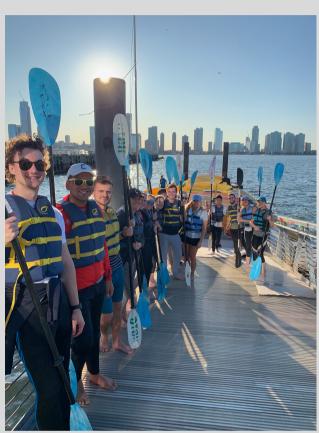

### WELLNESS: Coney Island

Our wellness committee has always been a strength. The committee this year organized kayaking on the Hudson River, cycling, and cardio kickboxing to name a few events. There was a renewed focus on mental wellness and a new gratitude card writing campaign during the Thanksgiving holiday. A wellness potluck was hosted with members bringing their healthiest and tastiest homemade dishes.

NEW! Ethics Panel with Student Professionalism and Ethics Association and New York County Dental Society where members engaged in thought-provoking dialogue (occupational + intellectual)

IMPROVED! Kayaking session in Chelsea for students to spend some time doing fun exercise outside of the classroom (physical + environmental)

IMPROVED! Kayaking session in Chelsea for students to spend some time doing fun exercise outside of the classroom

IMPROVED! Valentine's Day Flower Sale where students could pay to send roses to fellow students or faculty/staff

# WELLNESS: Coner environmental Island

"The kayaking event is my favorite because I get to leave campus and do something with friends that's both exercise AND fun" -Ali Lemkuil, c/o 2022